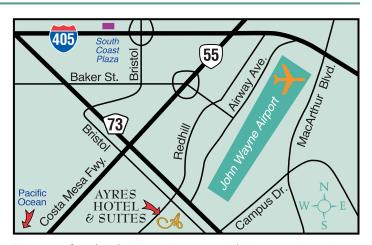

## LOCATION & DIRECTIONS

COSTA MESA/NEWPORT BEACH

325 Bristol Street, Costa Mesa, CA 92626 714.549.0300 Facsimile: 714.662.0828

Toll Free Reservations: 800.322.9992 Email costamesasales@ayreshotels.com

Internet Reservations and Special Online Offers & Packages: www.ayrescostamesa.com www.ayreshotels.com

Two minutes from the John Wayne Airport. Located at Bristol Street South, on the corner of Bristol and Redhill. Near Irvine, Newport Beach, Irvine Spectrum and business centers.